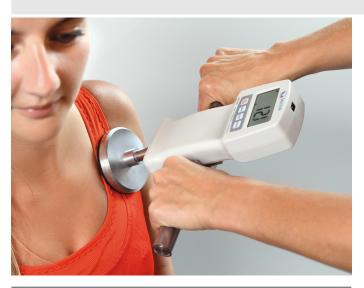

## KERN AC 47

Round sensor to measure particular muscle groups, such as, for example, the shoulder up to 1 kN, inner thread: M6

| Category                                 |                       |
|------------------------------------------|-----------------------|
| Brand                                    | Sauter                |
| Product categoriy                        | Measurementtechnology |
| Construction                             |                       |
| Dimension housing (W×D×H)                | 80×80×25 mm           |
| Dimensions completely mounted<br>(W×D×H) | 80×80×25 mm           |
| Material                                 | aluminium             |
| Material housing                         | aluminium             |
| Mounting - force dissipation             | Threaded hole M6      |
| Environmental conditions                 |                       |
| Storage temperature [Min]                | -10 °C                |
| Storage temperature [Max]                | 40 °C                 |
| Packing & Shipping                       |                       |
| Readability force [d] (N)                | 1 d                   |
| Dimensions packaging (W×D×H)             | 80×80×25 mm           |
| Net weight                               | 0,16 kg               |
| Shipping method                          | Parcel service        |
| Net weight approx.                       | 0,20 kg               |
| Gross weight approx.                     | 0,20 kg               |